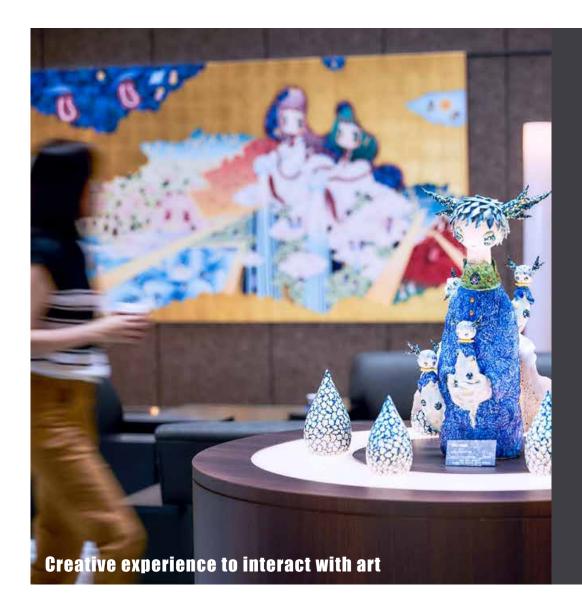

## **Timeless Art Journey**

As a key part of our initiative at Park Hotel Tokyo, we warmly welcome guests in the Atrium with the traditional Japanese concept of "Shitsurai" creating an environment that harmonizes with the beauty and etiquette of space arrangement, through our ongoing ART colours exhibition. This exhibition transforms with the seasons, offering a year-round journey through spring, summer, autumn, and winter. Each season is meticulously represented through art, capturing the fleeting essence of time and the ever-changing tapestry of the natural world.

## Serene Seasonal Oasis

Nestled in a land revered for its ever-changing natural beauty, our hotel embodies Japan's ancient tradition of celebrating the seasonal transitions through landscapes, festivals, and crafts. Each space within our sanctuary is crafted to reflect the delicate beauty and reverence for nature's cycles, inviting guests to immerse in a serene atmosphere. Here, the profound Japanese aesthetic of cherishing the fleeting beauty of each moment comes alive, fostering a deep, harmonious connection with the natural world.