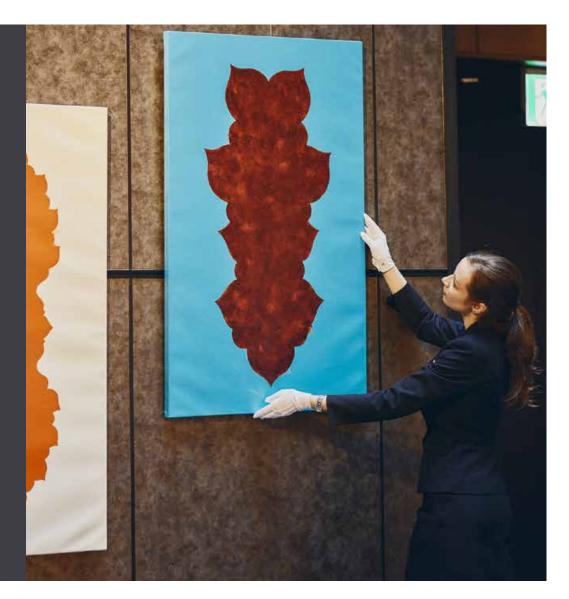

## **Timeless Art Journey**

As a key part of our initiative at Park Hotel Tokyo, we warmly welcome guests in the Atrium with the traditional Japanese concept of "Shitsurai" creating an environment that harmonizes with the beauty and etiquette of space arrangement, through our ongoing ART colours exhibition. This exhibition transforms with the seasons, offering a year-round journey through spring, summer, autumn, and winter. Each season is meticulously represented through art, capturing the fleeting essence of time and the ever-changing tapestry of the natural world.

## Serene Seasonal Oasis

Nestled in a land revered for its ever-changing natural beauty, our hotel embodies Japan's ancient tradition of celebrating the seasonal transitions through landscapes, festivals, and crafts. Each space within our sanctuary is crafted to reflect the delicate beauty and reverence for nature's cycles, inviting guests to immerse in a serene atmosphere. Here, the profound Japanese aesthetic of cherishing the fleeting beauty of each moment comes alive, fostering a deep, harmonious connection with the natural world.