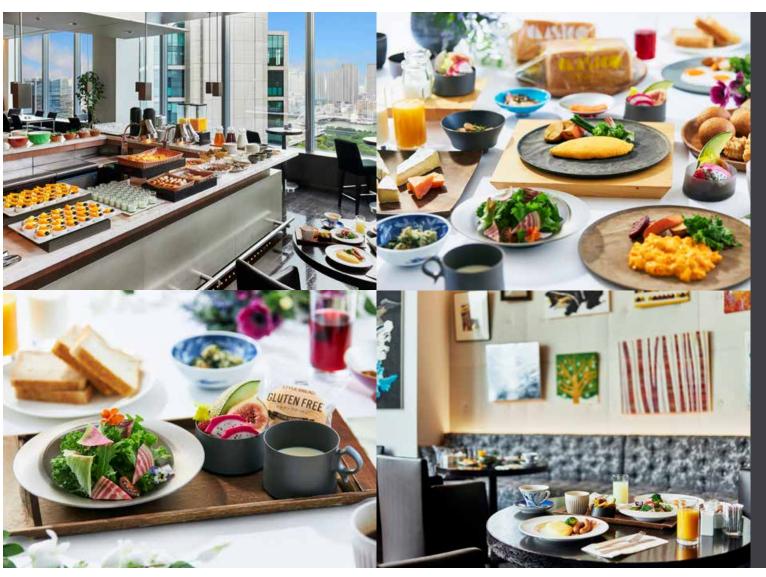

# **Breakfast**

#### **ART AND GASTRONOMY FEAST**

#### **Domestic Free-range Eggs**

All eggs used for breakfast are domestic freerange eggs. Eggs are raised in an environment where hens can move around freely, and are fresh and safe eggs produced by healthy hens with less stress.

#### Fresh Morning

This breakfast menu is suitable for vegan. Using plant-based ingredients, we offer a well-balanced meal that is healthy and environmentally friendly. Enjoy our delicious dishes that make the most of fresh ingredients such as fruits, vegetables, and grains.