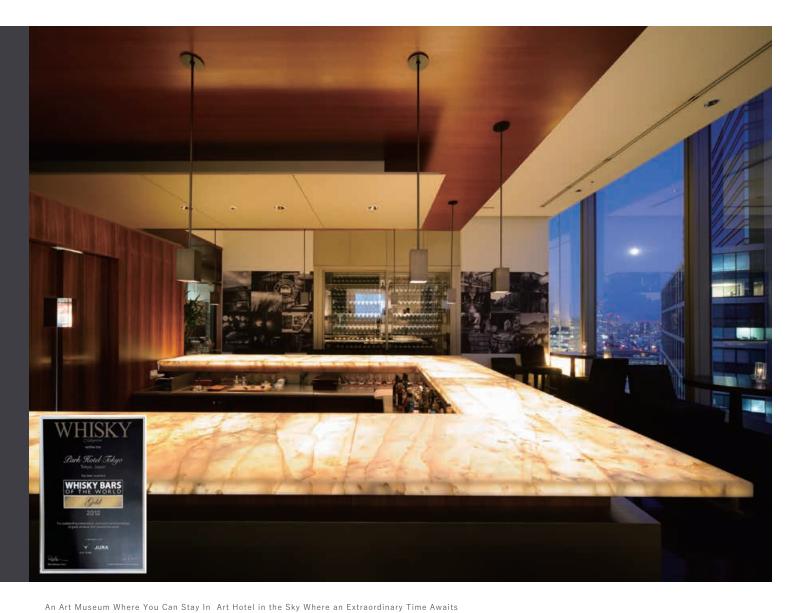

#### THE SOCIETY

## **Bar The Society**

Enjoy whisky at The Society, the first bar in Japan that gained official recognition by The Scotch Malt Whisky Society.

まるで泊まれる美術館 ここは非日常を楽しむ天空のアートホテル