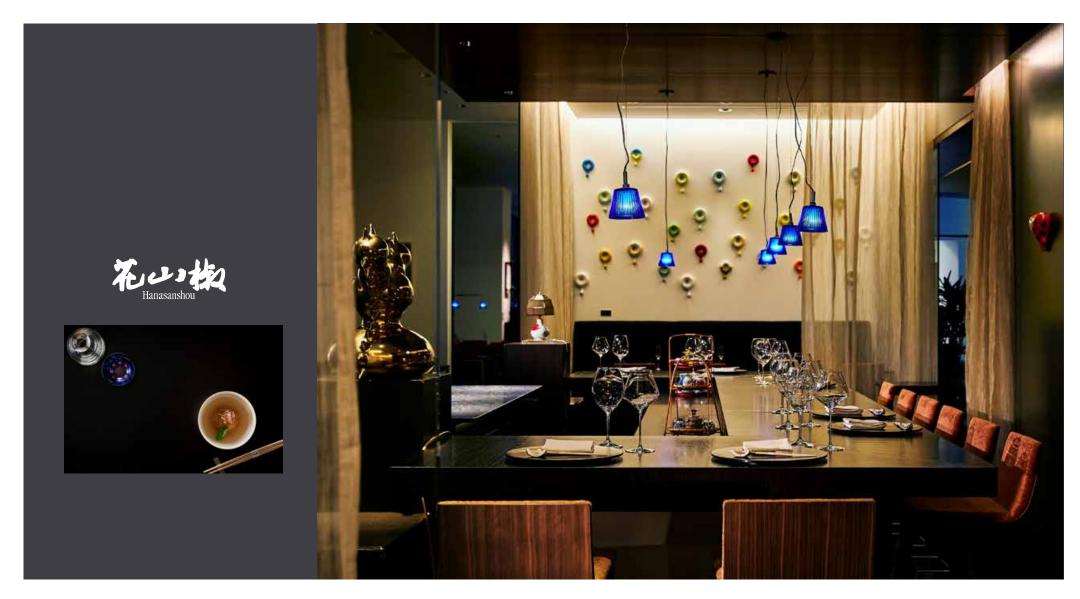

#### Hanasanshou

/Traditional Japanese Kaiseki cuisine

# Japanese cuisine

Hanasanshou offers a hearty selection of Japanese gastronomy, a fusion of tradition and innovation. From authentic sushi to wagyu beef steak and sashimi, you can enjoy the best of Japanese culinary culture. Traditional Japanese sake, shochu, and Japanese wines are also available, allowing you to enjoy Japanese food culture to your heart's content along with fine.