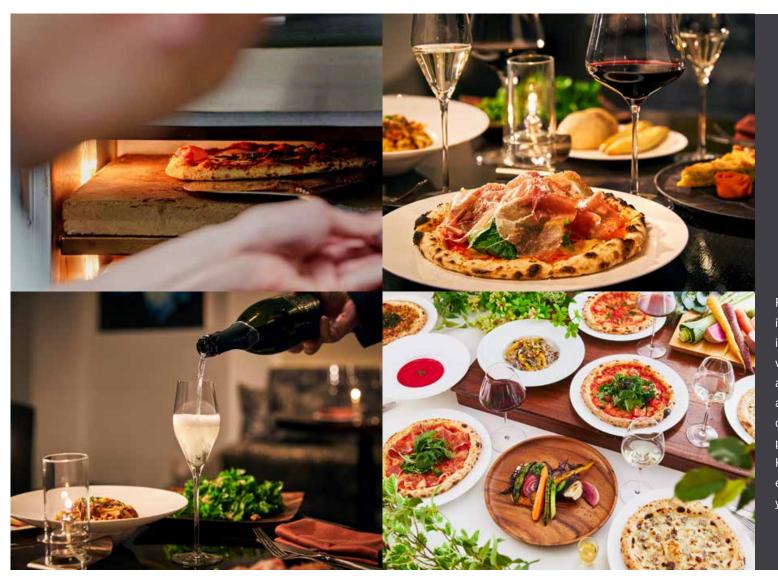

# **Dinner**RICH JAPANESE INGREDIENTS AND ART IN A MUSEUM-LIKE SETTING

Pizza dough made of organic wheat from Hokkaido is topped with an abundance of carefully selected ingredients from all over Japan and organic vegetables specially selected by our chef. We also offer a wide variety of other tempting appetizers and main dishes such as grilled domestic organic vegetables, Wagyu beef and porcini mushroom ragout tagliatelle, and grilled KUROGE wagyu Tokyo beef steak. The dining experience here is a luxurious one that allows you to experience the rich bounty of Japan.