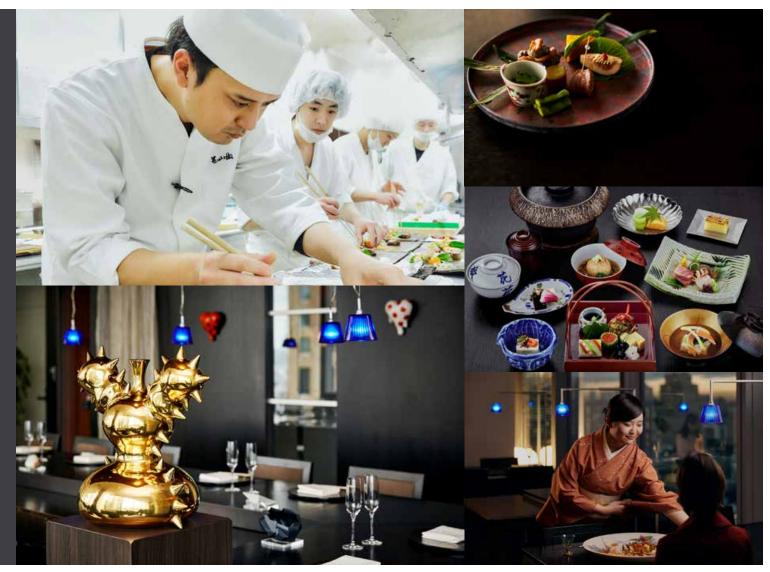

#### Hanasanshou

/Traditional Japanese Kaiseki cuisine

# Japanese cuisine

Hanasanshou offers a hearty selection of Japanese gastronomy, a fusion of tradition and innovation. From authentic sushi to wagyu beef steak and sashimi, you can enjoy the best of Japanese culinary culture. Traditional Japanese sake, shochu, and Japanese wines are also available, allowing you to enjoy Japanese food culture to your heart's content along with fine.