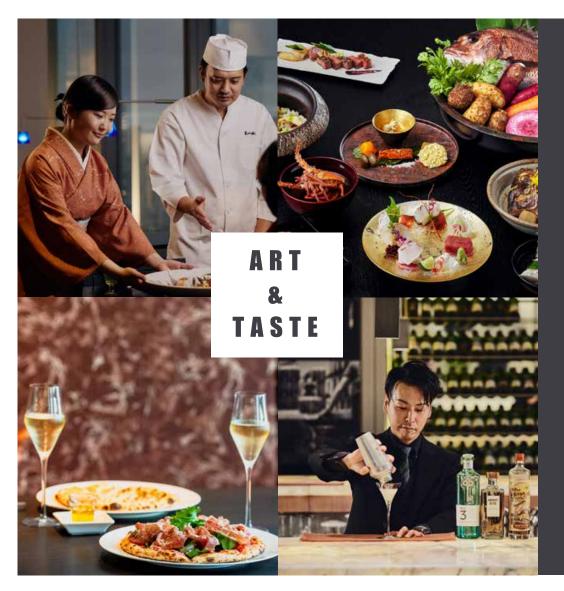

### RESTAURANTS & BAR

#### Hanasanshou

/Traditional Japanese Kaiseki cuisine

#### ART colours Dining

/All-day dining

#### **Bar The Society**

/Classic Single Malt Scotch,
Excellent Cocktails and Fine Wine

An Art Museum Where You Can Stay In Art Hotel in the Sky Where an Extraordinary Time Awaits まるで泊まれる美術館 ここは非日常を楽しむ天空のアートホテル

# Japanese cuisine

Hanasanshou offers a hearty selection of Japanese gastronomy, a fusion of tradition and innovation. From authentic sushi to wagyu beef steak and sashimi, you can enjoy the best of Japanese culinary culture. Traditional Japanese sake, shochu, and Japanese wines are also available, allowing you to enjoy Japanese food culture to your heart's content along with fine.

# COCKTAIL ART BLENDS JAPANESE AESTHETICS

Cocktails crafted by our skilled bartenders emphasize the unique bar skills and subtlety of Japan. At The Society, you can experience cocktails that express Japanese aesthetics and are made with an abundance of domestic and international herbs and seasonal fruits. In addition, we offer a selection of local sake from around Japan and apprximately 100 single malt whiskies imported from Scotland. Please enjoy the beautiful night view from the large windows and the soothing music.