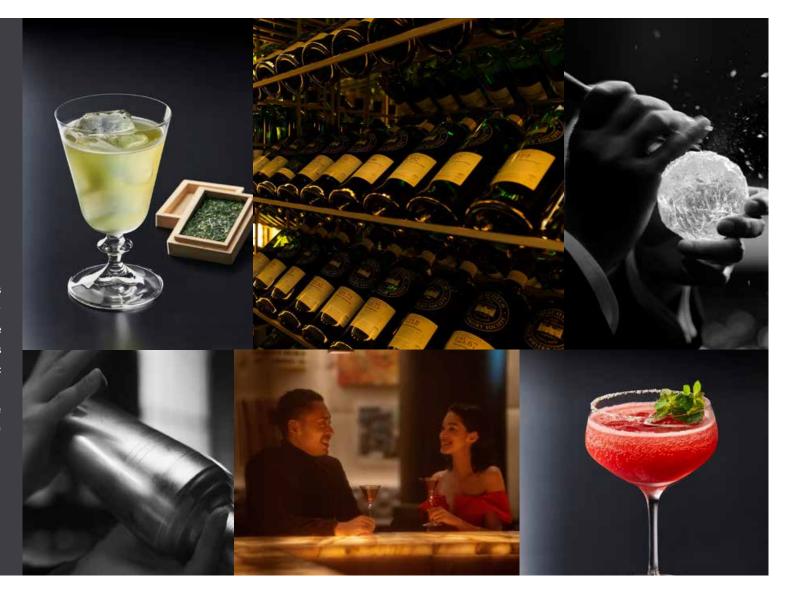

# COCKTAIL ART BLENDS JAPANESE AESTHETICS

Cocktails crafted by our skilled bartenders emphasize the unique bar skills and subtlety of Japan. At The Society, you can experience cocktails that express Japanese aesthetics and are made with an abundance of domestic and international herbs and seasonal fruits. In addition, we offer a selection of local sake from around Japan and apprximately 100 single malt whiskies imported from Scotland. Please enjoy the beautiful night view from the large windows and the soothing music.