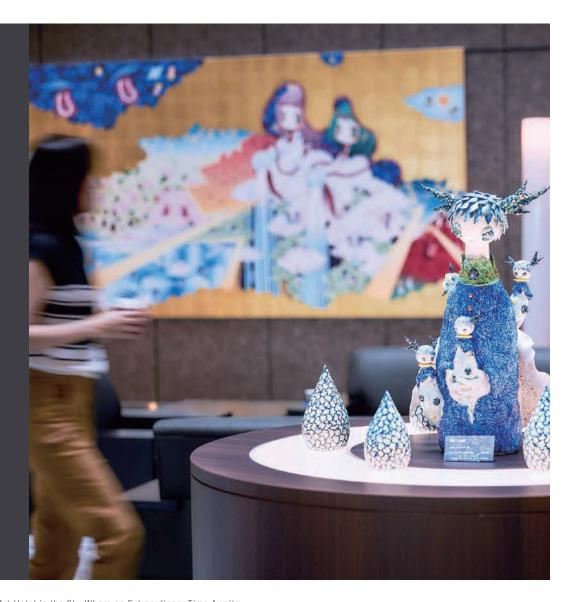

## **Timeless Art Journey**

As a key part of our initiative at Park Hotel Tokyo, we warmly welcome guests in the Atrium with the traditional Japanese concept of "Shitsurai" creating an environment that harmonizes with the beauty and etiquette of space arrangement, through our ongoing ART colours exhibition. This exhibition transforms with the seasons, offering a year-round journey through spring, summer, autumn, and winter. Each season is meticulously represented through art, capturing the fleeting essence of time and the ever-changing tapestry of the natural world.

### Serene Seasonal Oasis

Nestled in a land revered for its ever-changing natural beauty, our hotel embodies Japan's ancient tradition of celebrating the seasonal transitions through landscapes, festivals, and crafts. Each space within our sanctuary is crafted to reflect the delicate beauty and reverence for nature's cycles, inviting guests to immerse in a serene atmosphere. Here, the profound Japanese aesthetic of cherishing the fleeting beauty of each moment comes alive, fostering a deep, harmonious connection with the natural world.