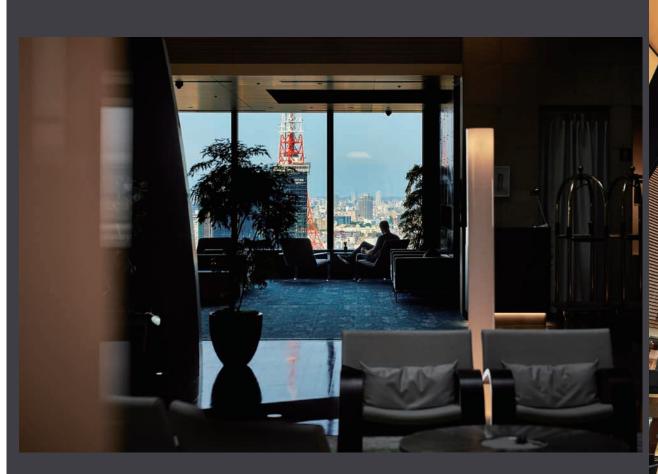

#### EXECUTIVE MUSEUM LOUNGE "ATRIUM"

Exclusive lounge for in-house guests
Experience "Golden Hour" view
with Tokyo Tower, even Mount Fuji

# **Tokyo Skyline Tranquility**

Amidst the ever-changing tapestry of spring, summer, autumn, and winter, our hotel offers an immersive experience akin to a tranquil art museum, where guests can feel the essence of Japanese seasons and culture through art. With heartfelt hospitality that honors the beauty of each season, we invite our guests to savor the deep aesthetic sensibilities of Japan in a space where time flows gently and the ambiance shifts with the seasons.