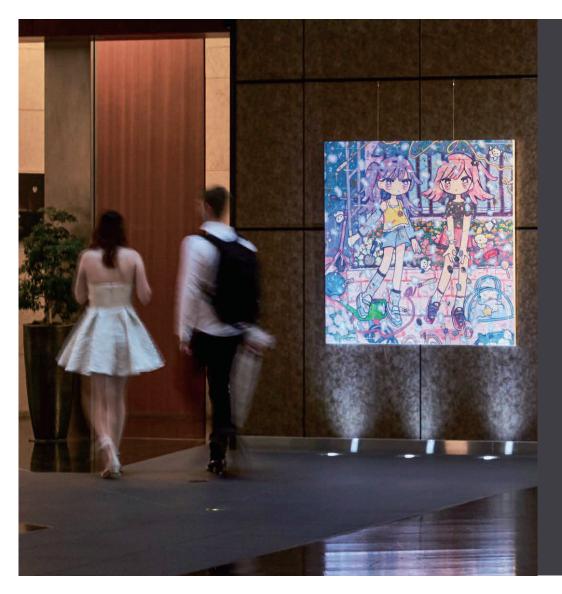

## **Timeless Art Journey**

As a key part of our initiative at Park Hotel Tokyo, we warmly welcome guests in the Atrium with the traditional Japanese concept of "Shitsurai" creating an environment that harmonizes with the beauty and etiquette of space arrangement, through our ongoing ART colours exhibition. This exhibition transforms with the seasons, offering a year-round journey through spring, summer, autumn, and winter. Each season is meticulously represented through art, capturing the fleeting essence of time and the ever-changing tapestry of the natural world.

### Serene Seasonal Oasis

Nestled in a land revered for its ever-changing natural beauty, our hotel embodies Japan's ancient tradition of celebrating the seasonal transitions through landscapes, festivals, and crafts. Each space within our sanctuary is crafted to reflect the delicate beauty and reverence for nature's cycles, inviting guests to immerse in a serene atmosphere. Here, the profound Japanese aesthetic of cherishing the fleeting beauty of each moment comes alive, fostering a deep, harmonious connection with the natural world.