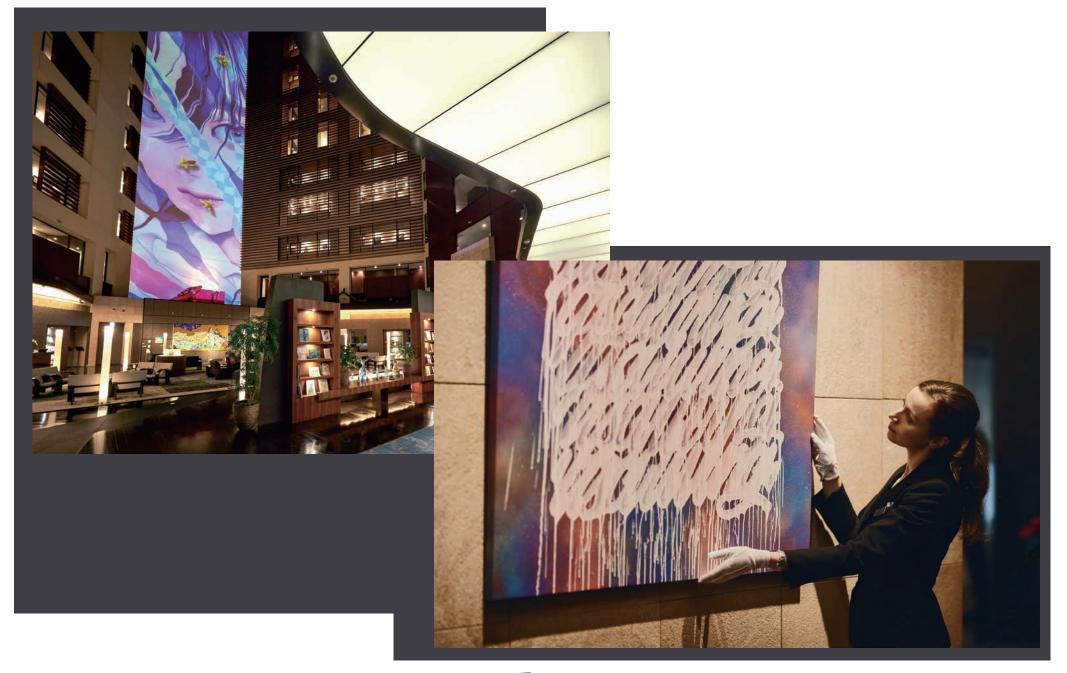

## **Timeless Art Journey**

As a key part of our initiative at Park Hotel Tokyo, we warmly welcome guests in the Atrium with the traditional Japanese concept of "Shitsurai" creating an environment that harmonizes with the beauty and etiquette of space arrangement, through our ongoing ART colours exhibition. This exhibition transforms with the seasons, offering a year-round journey through spring, summer, autumn, and winter. Each season is meticulously represented through art, capturing the fleeting essence of time and the ever-changing tapestry of the natural world.

### Serene Seasonal Oasis

Nestled in a land revered for its ever-changing natural beauty, our hotel embodies Japan's ancient tradition of celebrating the seasonal transitions through landscapes, festivals, and crafts. Each space within our sanctuary is crafted to reflect the delicate beauty and reverence for nature's cycles, inviting guests to immerse in a serene atmosphere. Here, the profound Japanese aesthetic of cherishing the fleeting beauty of each moment comes alive, fostering a deep, harmonious connection with the natural world.